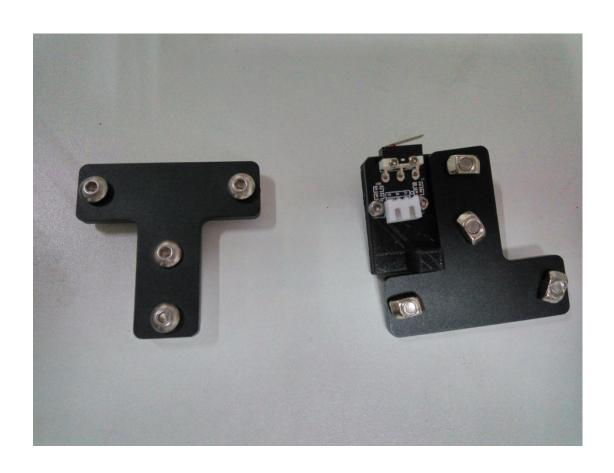

## **First**

Taking out all parts to ensure that if they are good. Now you must connect the Portal frame with base platform by four screws(M5\*20).

Second

1. Installing fixed block and limit switch. The limit switch is installed on the left. The other is installed on the right.