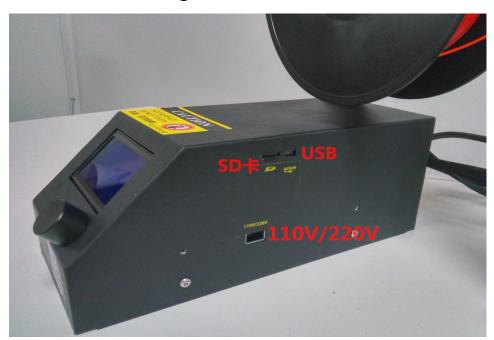

## Completely

There are two Voltage to choice—110V and 220V. Before you turn on the power, you must choice the true Voltage.