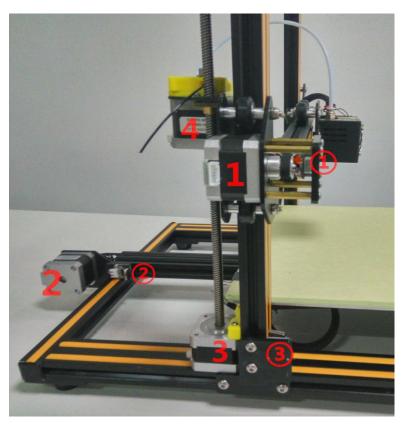

## 2. wiring

- 1: X axis
- 2: Y axis
- 3: Z axis
- 4: E axis

①: X-axis limit switch ②: Y-axis limit switch

③: Z-axis limit switch