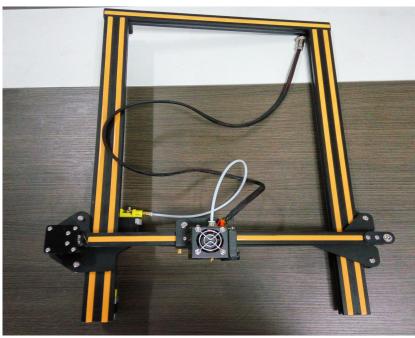

## **First**

Taking out all parts to ensure that if they are good. Now you must connect the Portal frame with base platform by four screws(M5\*20).

Second

1. Installing fixed block and limit switch. The limit switch is installed on the left. The other is installed on the right.

## 2. wiring

- 1: X axis
- 2: Y axis
- 3: Z axis
- 4: E axis

①: X-axis limit switch ②: Y-axis limit switch

③: Z-axis limit switch