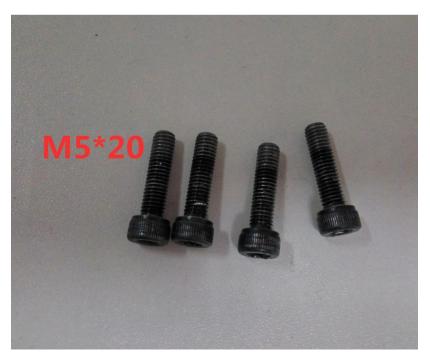

## **First**

Taking out all parts to ensure that if they are good. Now you must connect the Portal frame with base platform by four screws(M5\*20).

Second

1. Installing fixed block and limit switch. The limit switch is installed on the left. The other is installed on the right.