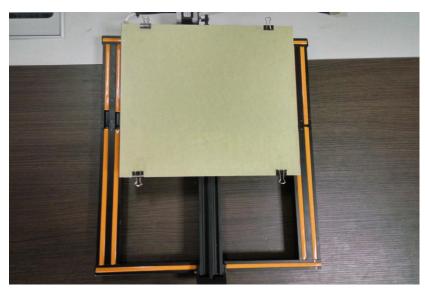

## **First**

Taking out all parts to ensure that if they are good. Now you must connect the Portal frame with base platform by four screws(M5\*20).

Second

1. Installing fixed block and limit switch. The limit switch is installed on the left. The other is installed on the right.