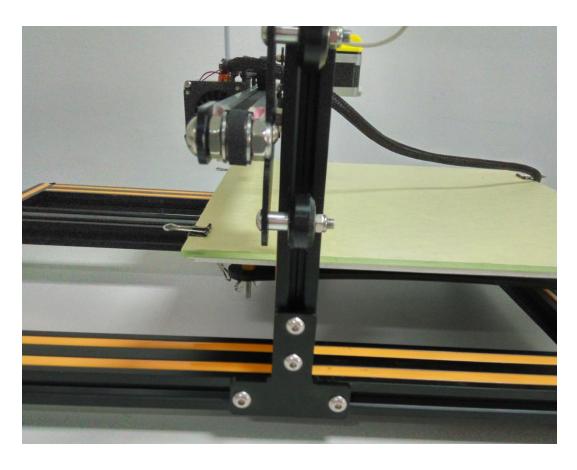

## **First**

Taking out all parts to ensure that if they are good. Now you must connect the Portal frame with base platform by four screws(M5\*20).

Second

1. Installing fixed block and limit switch. The limit switch is installed on the left. The other is installed on the right.