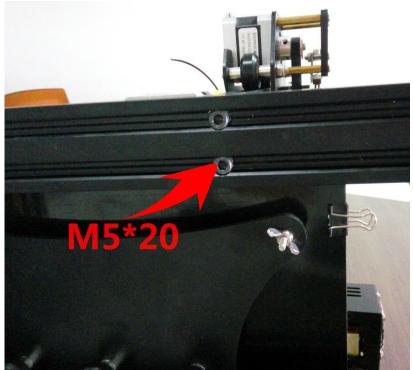

## **First**

Taking out all parts to ensure that if they are good. Now you must connect the Portal frame with base platform by four screws(M5\*20).

Second

1. Installing fixed block and limit switch. The limit switch is installed on the left. The other is installed on the right.